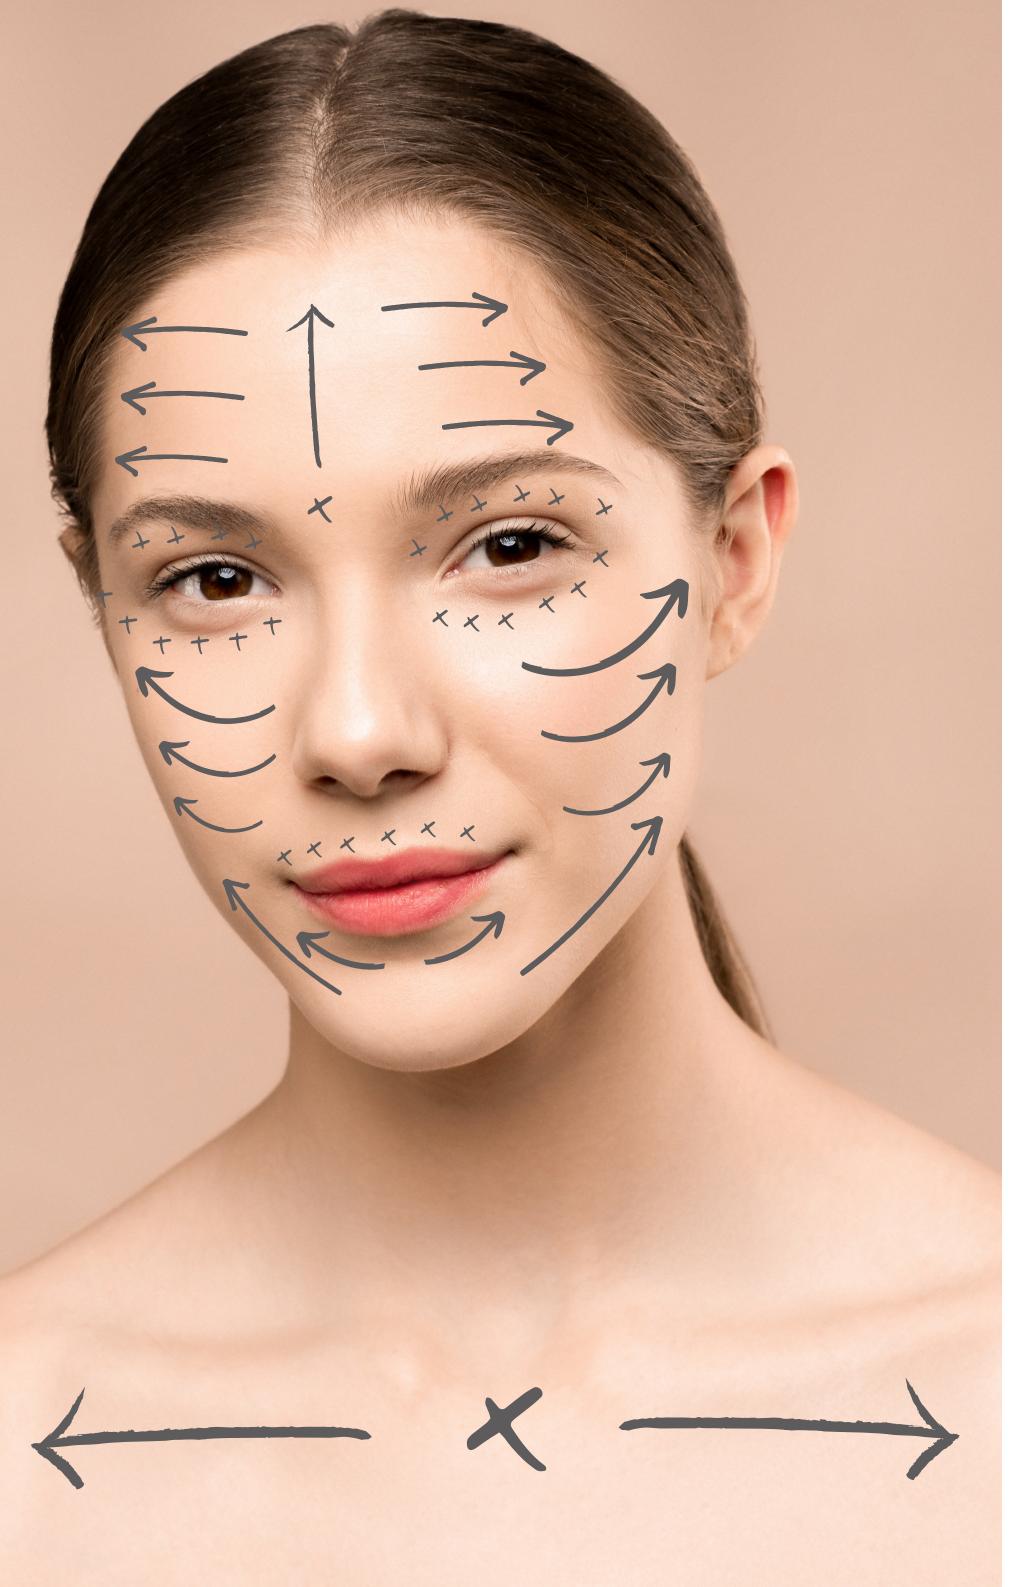

## FACIAL CUPPING INSTRUCTIONS

- Always apply a face oil or lotion to create slip.
- Start in the center of your chest with the large cup to stimulate lymphatic drainage.
- X is for dynamic cupping with the small cup.
- For dynamic cupping, pinch the cup and place on the skin, release and pull off.
- Using the larger cup pinch the cup at the center to expel air, release on the skin to create suction.
- Be careful not to suction too hard as this can damage skin.
- Keep the cup slowly moving across the skin in the direction of the arrows.
- Work from the center of your face moving outwards and upwards.
- Only run the cup in one direction and when you have reached the side of your face pinch and release the cup from skin.
- You can cup over each area 3 x
- Cupping usually takes around 7-10min and can be done 3 x per week.